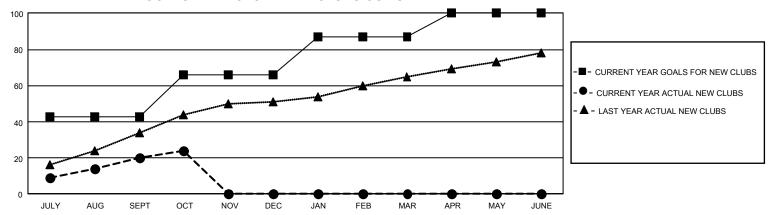

## GOALS AND ACTUAL NEW CLUBS CUMULATIVE

## GMT Constitutional Area 6, Group F

REPORT DOES NOT INCLUDE CLUBS IN UNDISTRICTED AREAS.

| Clubs                 |               |           |               | Members               |                          |                         |                                                    |
|-----------------------|---------------|-----------|---------------|-----------------------|--------------------------|-------------------------|----------------------------------------------------|
| RESULTS FOR 2022-2023 |               |           |               | RESULTS FOR 2022-2023 |                          |                         |                                                    |
| QUARTER               | NEW CLUB GOAL | NEW CLUBS | DROPPED CLUBS | QUARTER ME            | EMBER GROWTH NET<br>GOAL | MEMBER GROWTH<br>ACTUAL | DROPPED MEMBERS<br>ACTUAL (including<br>transfers) |
| JULY/AUG/SEPT         | 129           | 20        | 3             | JULY/AUG/SEPT         | 765                      | 1,240                   | 405                                                |
| OCT/NOV/DEC           | 69            | 4         | 0             | OCT/NOV/DEC           | 616                      | 273                     | 101                                                |
| JAN/FEB/MAR           | 63            | 0         | 0             | JAN/FEB/MAR           | 477                      | 0                       | 0                                                  |
| APR/MAY/JUNE          | 39            | 0         | 0             | APR/MAY/JUNE          | 463                      | 0                       | 0                                                  |