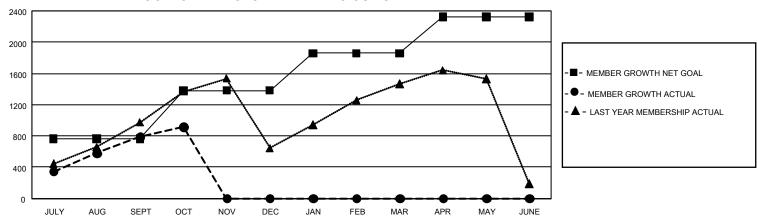

## GOALS AND ACTUAL MEMBERS CUMULATIVE

| DROPPED CLUBS: 3 |     | 263 CLUBS OF 692 ADDED 1<br>OR MORE NEW MEMBERS | GENDER DISTRIBUTION                  |                 |  |
|------------------|-----|-------------------------------------------------|--------------------------------------|-----------------|--|
|                  |     |                                                 | MALE                                 | 15,977 (73.37%) |  |
|                  |     |                                                 | FEMALE                               | 5,799 (26.63%)  |  |
| DROPPED MEMBERS  |     |                                                 | NON BINARY                           | 0 (0.00%)       |  |
| DECEASED         | 31  |                                                 | PREFER NOT TO ANSWER                 | 0 (0.00%)       |  |
| CLUB CANCELLED   | 8   |                                                 | TOTAL FAMILY UNIT MEMBERS 8,         |                 |  |
| OTHER            | 467 | CLICK HERE FOR                                  |                                      |                 |  |
| TOTAL            | 506 | CUMULATIVE MEMBERSHIP DATA                      | FAMILY MEMBERS PAYING HALF DUES 4,56 |                 |  |

## GMT Constitutional Area 6, Group F

REPORT DOES NOT INCLUDE CLUBS IN UNDISTRICTED AREAS.

| Clubs                 |               |           |               | Members               |                          |                         |                                                    |
|-----------------------|---------------|-----------|---------------|-----------------------|--------------------------|-------------------------|----------------------------------------------------|
| RESULTS FOR 2022-2023 |               |           |               | RESULTS FOR 2022-2023 |                          |                         |                                                    |
| QUARTER               | NEW CLUB GOAL | NEW CLUBS | DROPPED CLUBS | QUARTER ME            | EMBER GROWTH NET<br>GOAL | MEMBER GROWTH<br>ACTUAL | DROPPED MEMBERS<br>ACTUAL (including<br>transfers) |
| JULY/AUG/SEPT         | 129           | 20        | 3             | JULY/AUG/SEPT         | 765                      | 1,240                   | 405                                                |
| OCT/NOV/DEC           | 69            | 4         | 0             | OCT/NOV/DEC           | 616                      | 273                     | 101                                                |
| JAN/FEB/MAR           | 63            | 0         | 0             | JAN/FEB/MAR           | 477                      | 0                       | 0                                                  |
| APR/MAY/JUNE          | 39            | 0         | 0             | APR/MAY/JUNE          | 463                      | 0                       | 0                                                  |